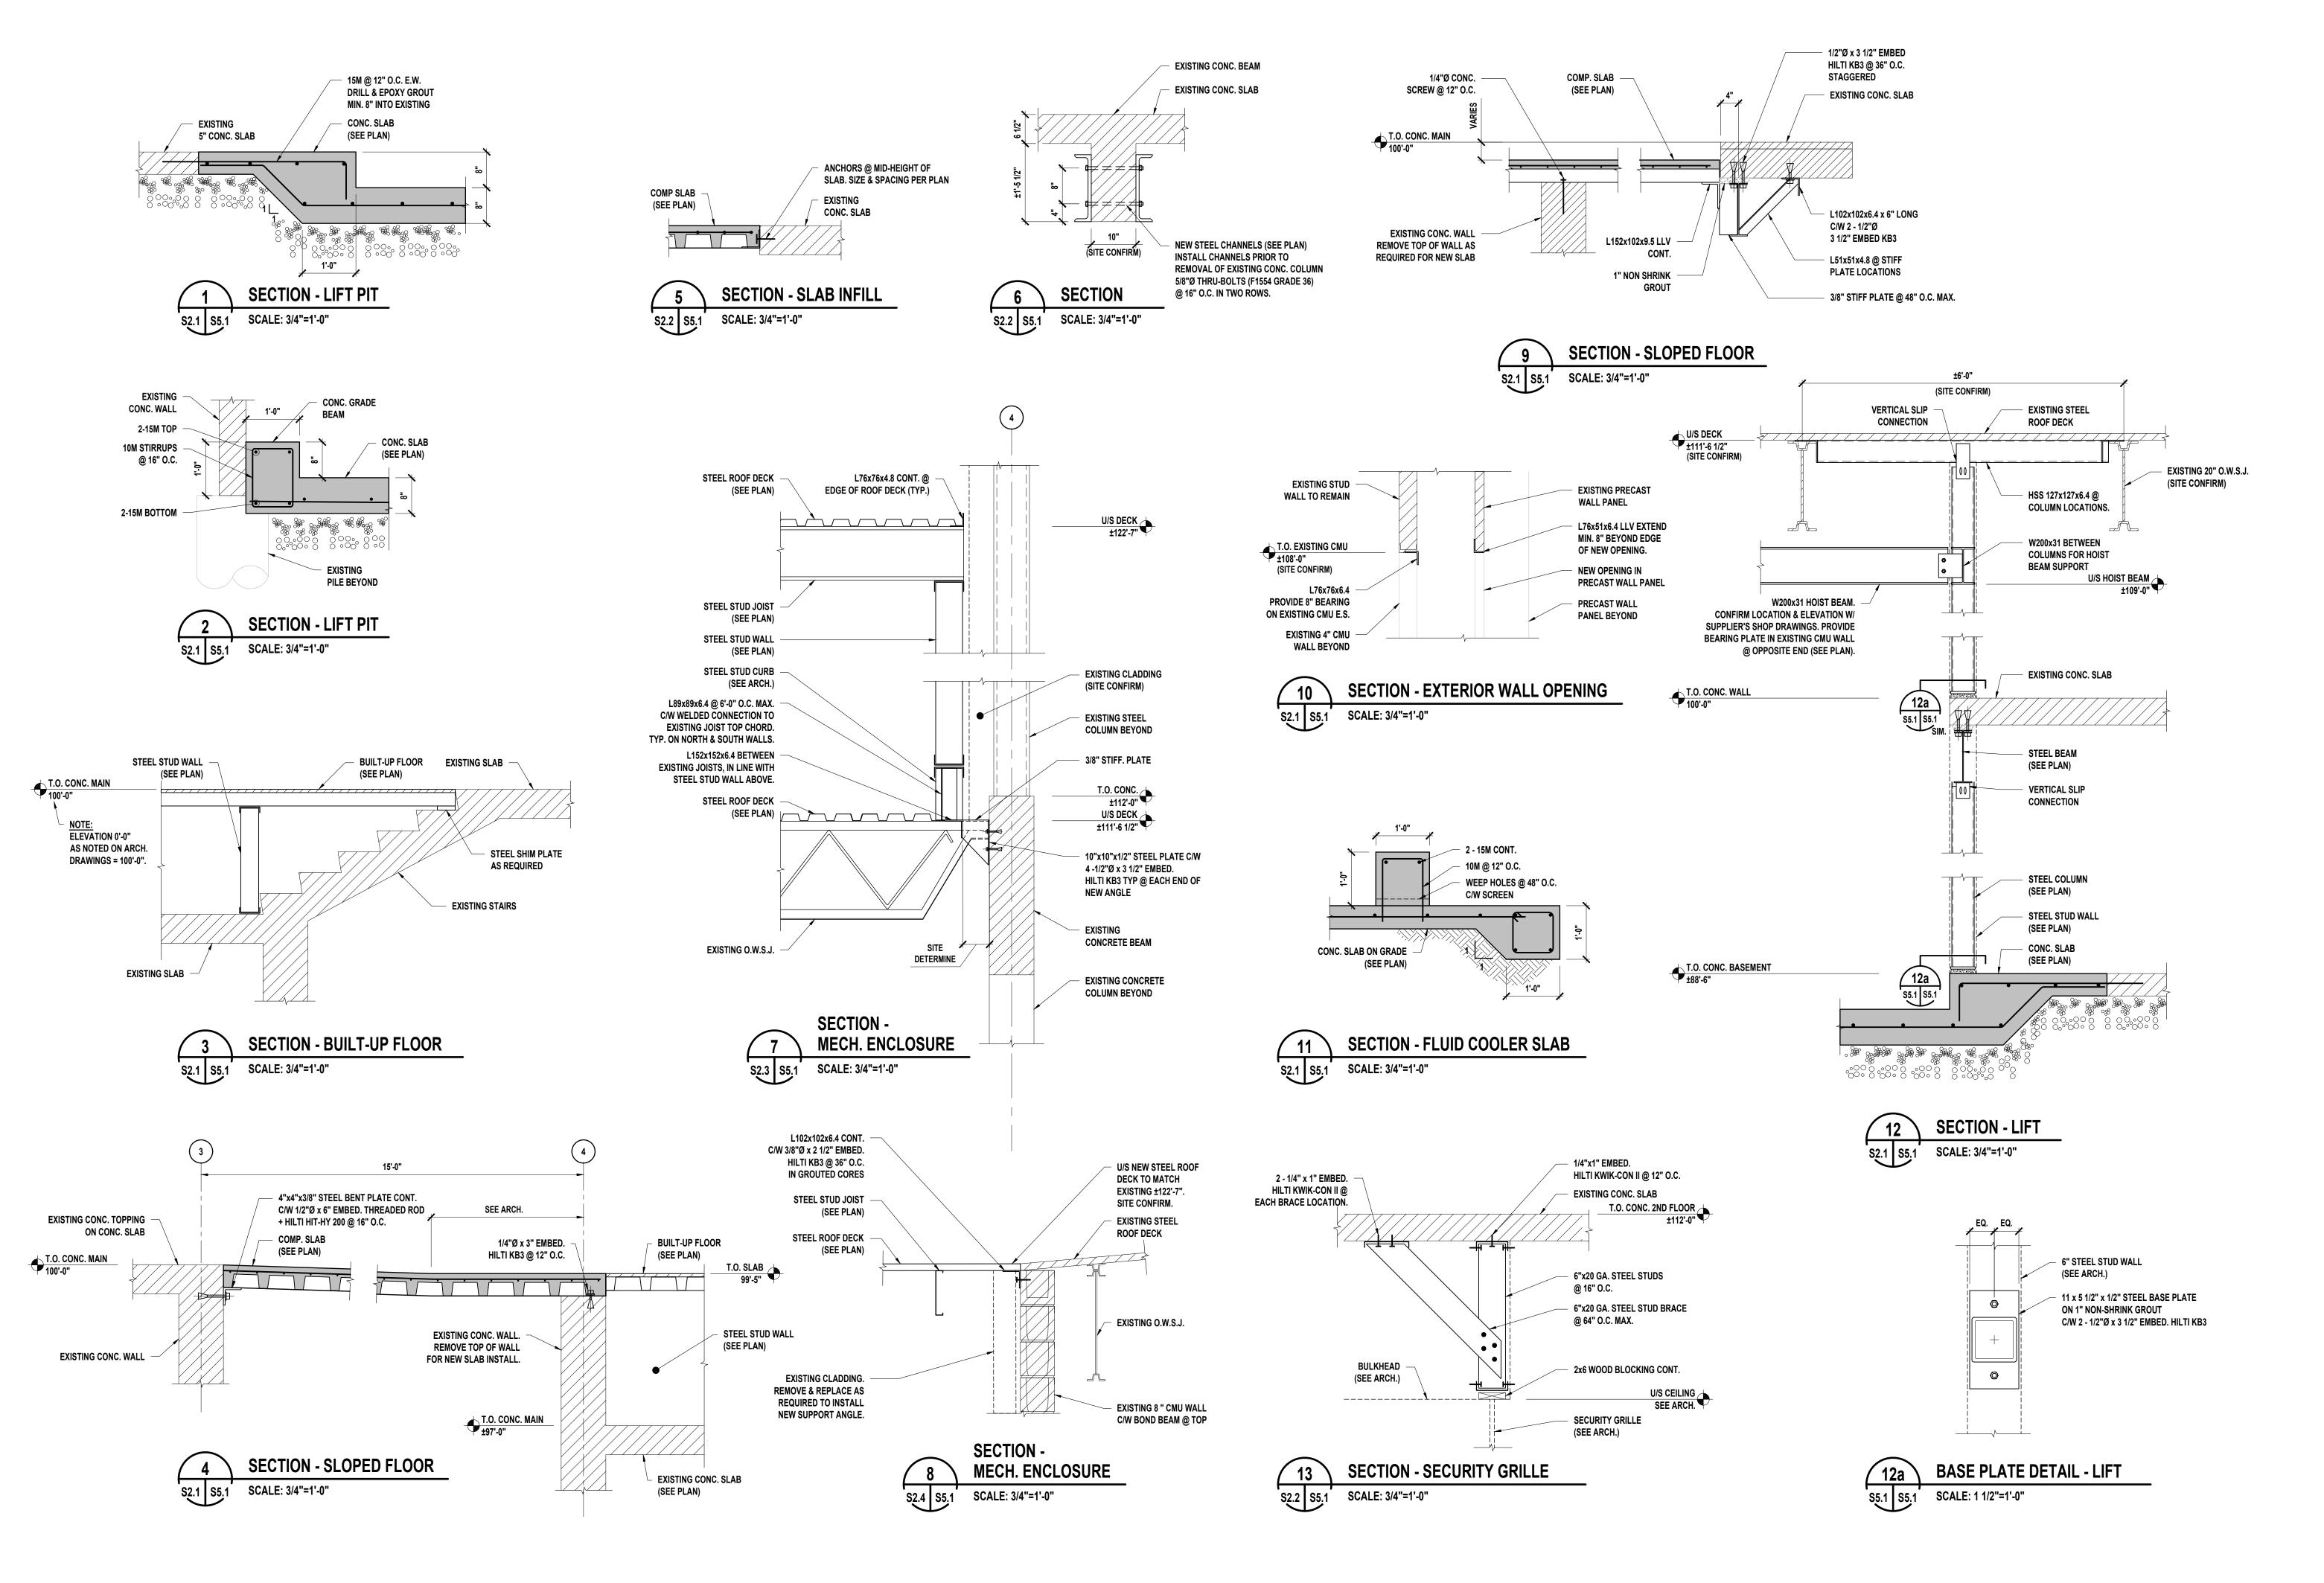

ect

St. James Civic Centre

2055 Ness Avenue
Drawing
SECTIONS

Drawn By: Reviewed By:

MA DK

Scale: Tender No.:

As Noted 1176-2019

Date: 11/06/2019

Sheet: **\$5.1**